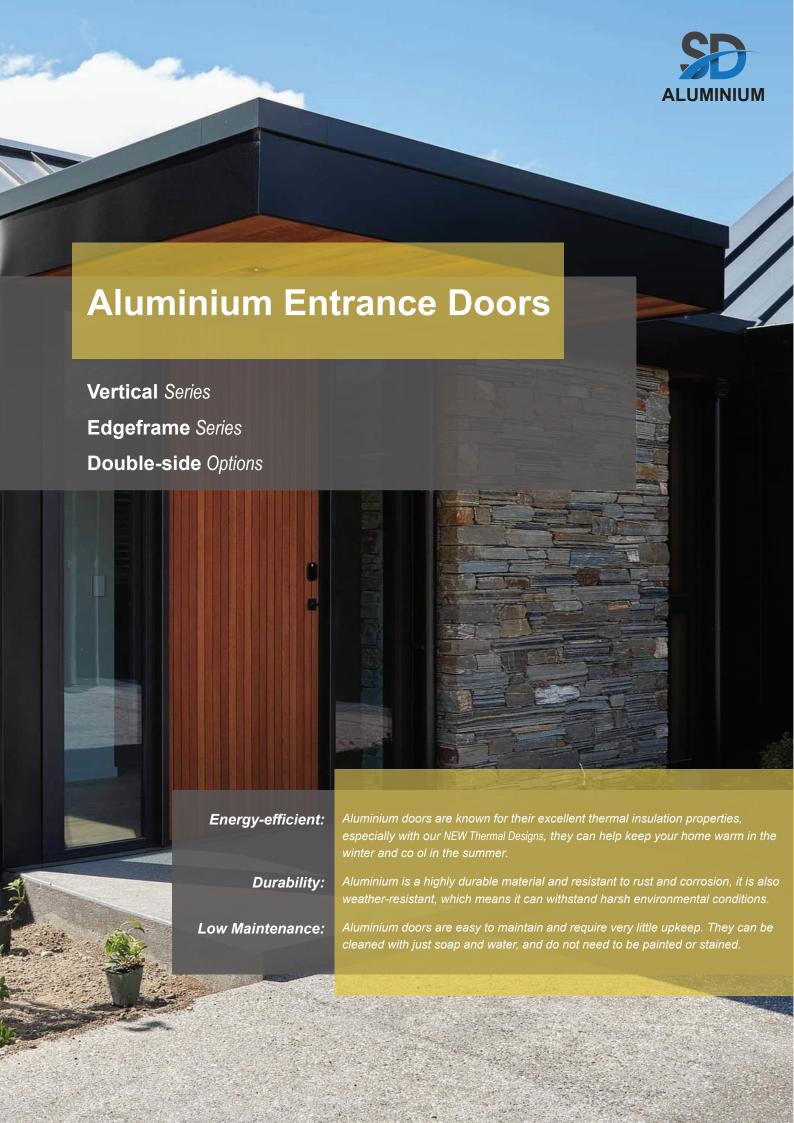

# Aluminium Entry Door Systems

Vertical Series

Edgeframe Series

Double-side Options

### Edgeframe Series

# Double-side Options