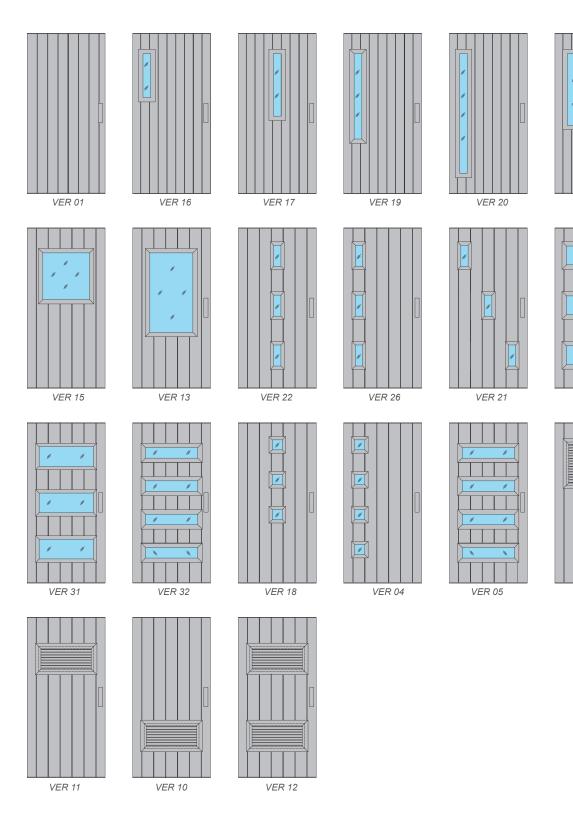

# Aluminium Entry Door Systems

Vertical Series

Edgeframe Series

Double-side Options







## Vertical Series

VER 07

VER 08

VER 09





### Edgeframe Series





# Double-side Options





### Colours & Glass Options

#### **Powder Coat**

Our powder coating aluminum provides an attractive, durable, and cost-effective solution that is environmentally friendly and customizable to suit a wide range of design needs.

**Durability:** Powder coated aluminum is extremely durable and can withstand harsh weather conditions, including extreme heat, cold, and humidity. The powder coating also provides protection against scratches, chipping, and fading, which makes it an ideal choice for outdoor applications.

Aesthetics: It provides a smooth, even finish that is available in a wide range of colors and textures. This allows for customization and flexibility in design choices, making it an attractive option for architectural, auto