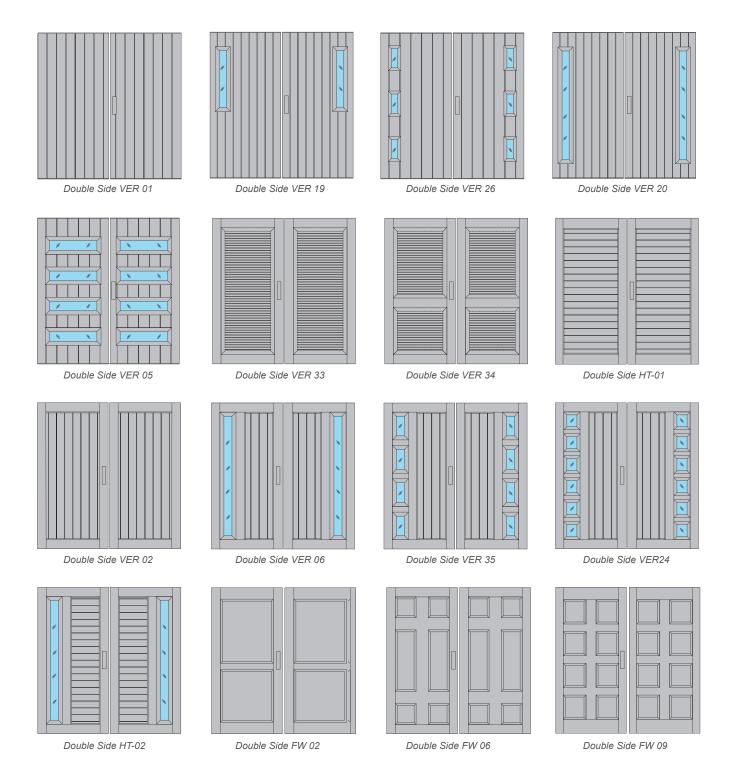

# Aluminium Entry Door Systems

Vertical Series

Edgeframe Series

Double-side Options







## Vertical Series

VER 07

VER 08

VER 09





### Edgeframe Series





# Double-side Options





### Colours & Glass Options

#### **Powder Coat**

Our powder coating aluminum provides an attractive, durable, and cost-effective solution that is environmentally friendly and customizable to suit a wide range of design needs.

**Durability:** Powder coated aluminum is extremely durable and can withstand harsh weather conditions, including extreme heat, cold, and humidity. The powder coating also provides protection against scratches, chipping, and fading, which makes it an ideal choice for outdoor applications.

Aesthetics: It provides a smooth, even finish that is available in a wide range of colors and textures. This allows for customization and flexibility in design choices, making it an attractive option for architectural, automotive, and consumer applications.

Environmental Sus