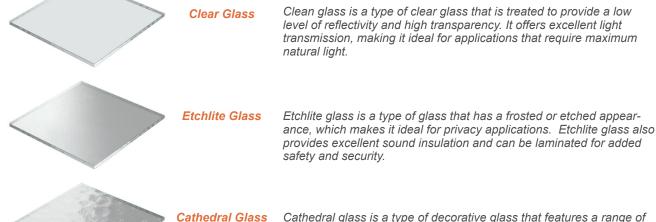

### **Glass Options**

Glazed entrance doors provide a range of benefits, including improved aesthetics, energy efficiency, security and low maintenance.

Our Aluminium Doors can be double glazed in a variety of glass types.

Cathedral glass is a type of decorative glass that features a range of patterns with a textured surface. It can create a striking visual effect when used in windows, doors. Cathedral glass also offers a level of privacy while still allowing natural light to enter the space