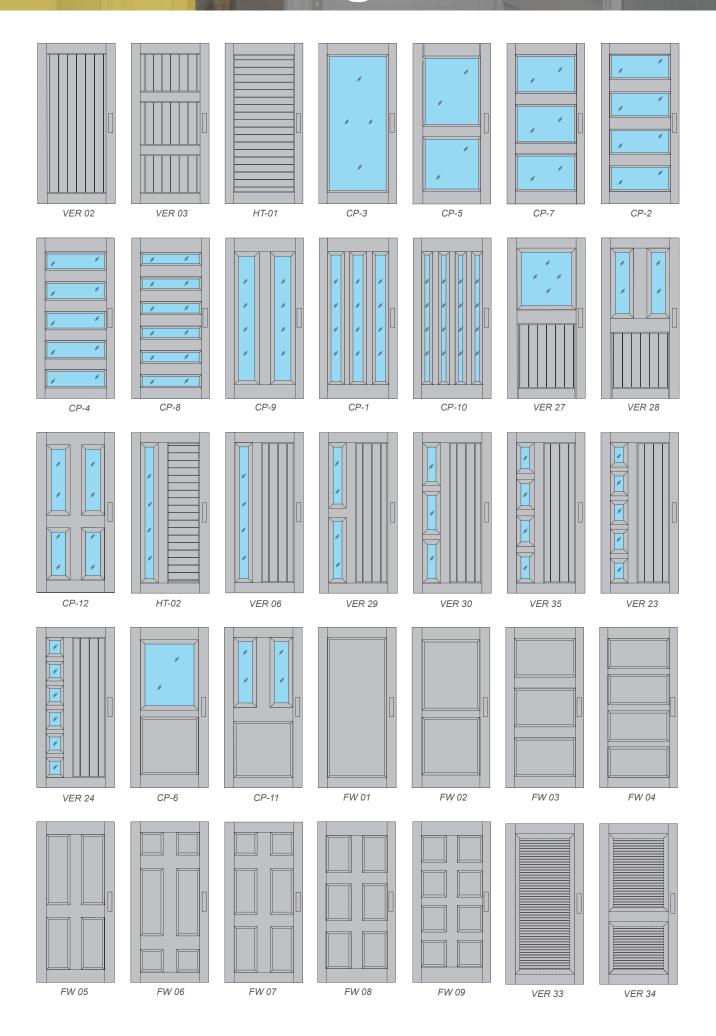

# Aluminium Entry Door Systems

Vertical Series

Edgeframe Series

Double-side Options







## Vertical Series

VER 07

VER 08

VER 09





### Edgeframe Series





# Double-side Options





### Colours & Glass Options

#### **Powder Coat**

Our powder coating aluminum provides an attractive, durable, and cost-effective solution that is environmentally friendly and customizable to suit a wide range of design needs.

**Durability:** Powder coated aluminum is extremely durable and can withstand harsh weather conditions, including extreme heat, cold, and humidity. The powder coating also provides protection against scratches, chipping, and fading, which makes it an ideal choice for outdoor applications.

Aesthetics: It provides a smooth, even finish that is available in a wide range of colors and textures. This allows for customization and flexibility in design choices, making it an attractive option for architectural, automotive, and consumer appli