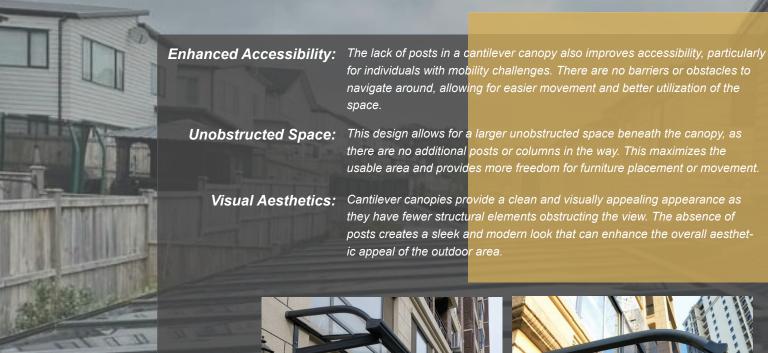

he wind and rain, allowing you to enjoy your outdoor area in comfort.

Additional Area: Our canopy can be used to create an additional area that can be used for entertaining, dining, or car parking. It can be furnished with comfortable seating, tables, and lighting, making it an inviting space for both you and your guests or leave it empty for your cars to park in bad weather conditions.

Increase Home Value: Adding a canopy to your home can increase its value by creating an attractive and functional outdoor living space. Potential homebuyers will appreciate the added living space and the opportunity to enjoy the outdoors, which can make your home more appealing and increase its value.













### **Catilever Canopy Systems**

Standard Cantilever Canopy

Strengthen Cantilever Canopy













Cross Section Instruction

A3 Canopy Straight Edge System



Cross Section Instruction

A3 Canopy
Radius Edge System



A3 Canopy
Car Port System

**Cross Section Instruction** 





A5 Canopy

Extrusion Profiles

Cross Section Instructi



A5 Canopy

Extrusion Profiles

Cross Section Instruction



Cross Section Instruction

**A5 Canopy**Extrusion Profiles





**Cross Section Instruction** 

A8 Canopy
Strengthen System







### Cantilever Canopies

Standard Cantilever Canopy
Straight Edge

Cross Section Instruction



A3 Cantilever Canopy

Cross Section Instruction

Radius Edge





# Cantilever Canopies





# Aluminium Roofing

#### All Canopy Accessories







### Canopy Accessories

#### All Canopy Accessories



SL-114 Plastic 40mm Tube Bend Connector



SL-116 Plasti