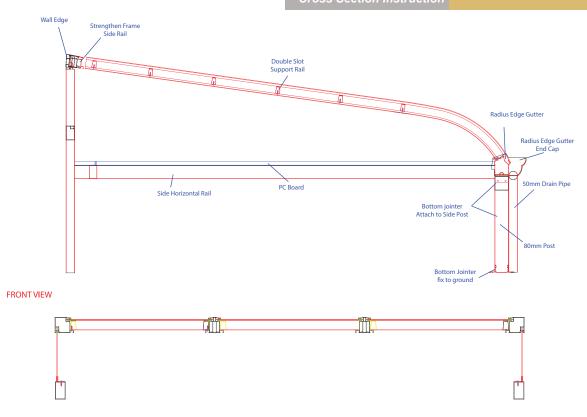

### **Catilever Canopy Systems**

Standard Cantilever Canopy

Strengthen Cantilever Canopy

Cross Section Instruction

A3 Canopy Straight Edge System

Cross Section Instruction

A3 Canopy
Radius Edge System

A3 Canopy
Car Port System

**Cross Section Instruction** 

A5 Canopy

Extrusion Profiles

Cross Section Instructi

A5 Canopy

Extrusion Profiles

Cross Section Instruction

Cross Section Instruction

**A5 Canopy**Extrusion Profiles

**Cross Section Instruction** 

A8 Canopy
Strengthen System