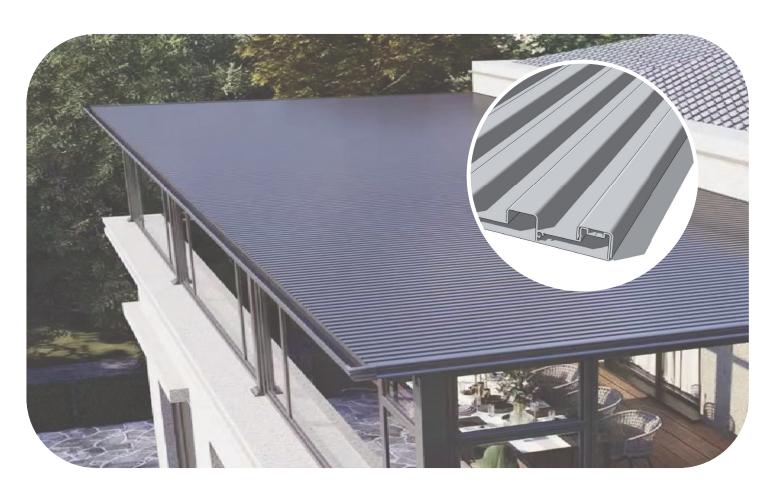

# Aluminium Roofing

#### **PC Boards Options**

Using PC boards for canopy construction provides a durable, versatile, and cost-effective solution that can enhance the aesthetics of any residential spaces.

Durability: PC boards are resistant to impact, weathering, and UV radiation, making them an excellent choice for outdoor canopy.

Light Transmission: PC boards have excellent light transmission properties, allowing natural light to filter through the canopy while protecting against UV radiation.

Lightweight PC boards are lightweight, making them easy to handle and install.

Cost-effective: A cost-effective alternative to glass or acrylic for canopy construction, offering similar benefits at alower price point.