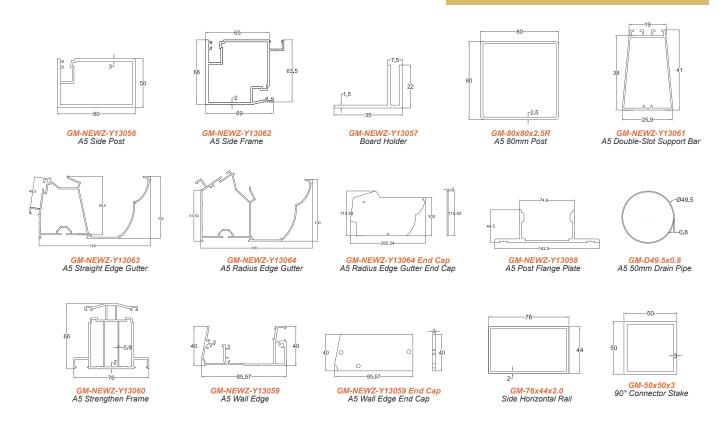

**Cross Section Instruction** 

A5 Canopy

Extrusion Profiles

Cross Section Instructi

A5 Canopy

Extrusion Profiles

Cross Section Instruction

Cross Section Instruction

**A5 Canopy**Extrusion Profiles

**Cross Section Instruction** 

A8 Canopy
Strengthen System