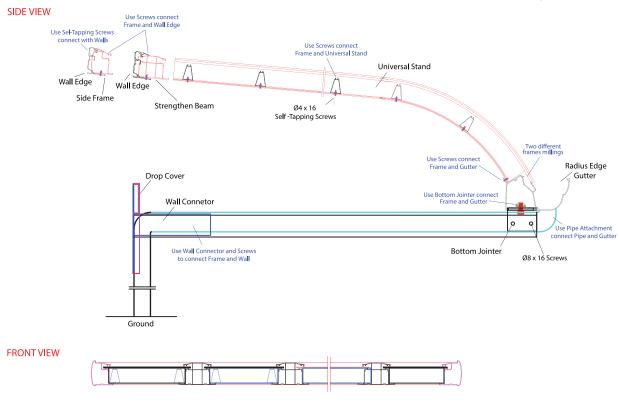

### **Catilever Canopy Systems**

Standard Cantilever Canopy

Strengthen Cantilever Canopy

Cross Section Instruction

A3 Canopy Straight Edge System

Cross Section Instruction

A3 Canopy
Radius Edge System

A3 Canopy
Car Port System

**Cross Section Instruction** 

A5 Canopy

Extrusion Profiles

Cross Section Instructi

A5 Canopy

Extrusion Profiles

Cross Section Instruction

Cross Section Instruction

**A5 Canopy**Extrusion Profiles

**Cross Section Instruction** 

A8 Canopy
Strengthen System

### Cantilever Canopies

Standard Cantilever Canopy
Straight Edge

Cross Section Instruction

A3 Cantilever Canopy

Cross Section Instruction

Radius Edge