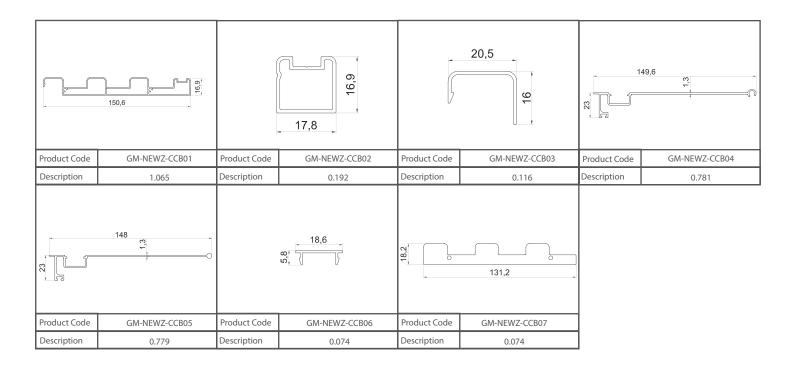

**Cross Section Instruction** 

A5 Canopy

Extrusion Profiles

Cross Section Instructi

A5 Canopy

Extrusion Profiles

Cross Section Instruction

Cross Section Instruction

**A5 Canopy**Extrusion Profiles

**Cross Section Instruction** 

A8 Canopy
Strengthen System