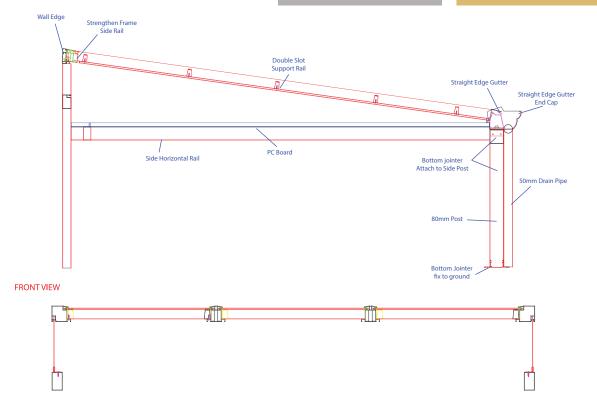

### **Catilever Canopy Systems**

Standard Cantilever Canopy

Strengthen Cantilever Canopy

Cross Section Instruction

A3 Canopy Straight Edge System

Cross Section Instruction

A3 Canopy
Radius Edge System

A3 Canopy
Car Port System

### Cantilever Canopies

Standard Cantilever Canopy
Straight Edge

Cross Section Instruction

A3 Cantilever Canopy

Cross Section Instruction

Radius Edge