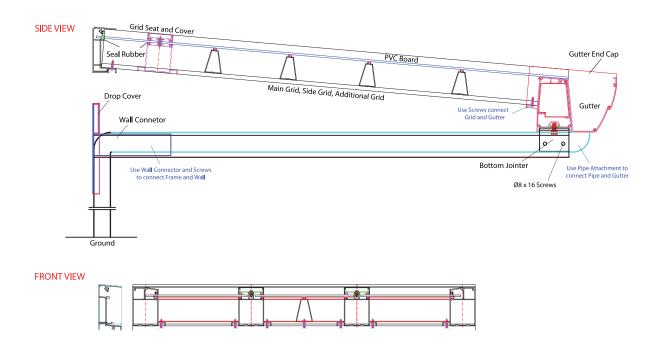

### **Catilever Canopy Systems**

Standard Cantilever Canopy

Strengthen Cantilever Canopy

Cross Section Instruction

A3 Canopy Straight Edge System

Cross Section Instruction

A3 Canopy
Radius Edge System

A3 Canopy
Car Port System

**Cross Section Instruction** 

A5 Canopy

Extrusion Profiles

Cross Section Instructi

A5 Canopy

Extrusion Profiles

Cross Section Instruction

Cross Section Instruction

**A5 Canopy**Extrusion Profiles

**Cross Section Instruction** 

A8 Canopy
Strengthen System

### Cantilever Canopies

Standard Cantilever Canopy
Straight Edge

Cross Section Instruction

A3 Cantilever Canopy

Cross Section Instruction

Radius Edge