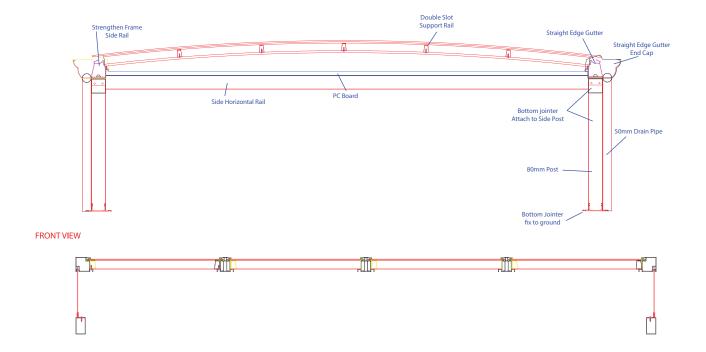

**Cross Section Instruction** 

A5 Canopy

Extrusion Profiles

Cross Section Instructi

A5 Canopy

Extrusion Profiles

Cross Section Instruction

Cross Section Instruction

**A5 Canopy**Extrusion Profiles

**Cross Section Instruction** 

A8 Canopy
Strengthen System

### Cantilever Canopies

Standard Cantilever Canopy
Straight Edge

Cross Section Instruction

A3 Cantilever Canopy

Cross Section Instruction

Radius Edge