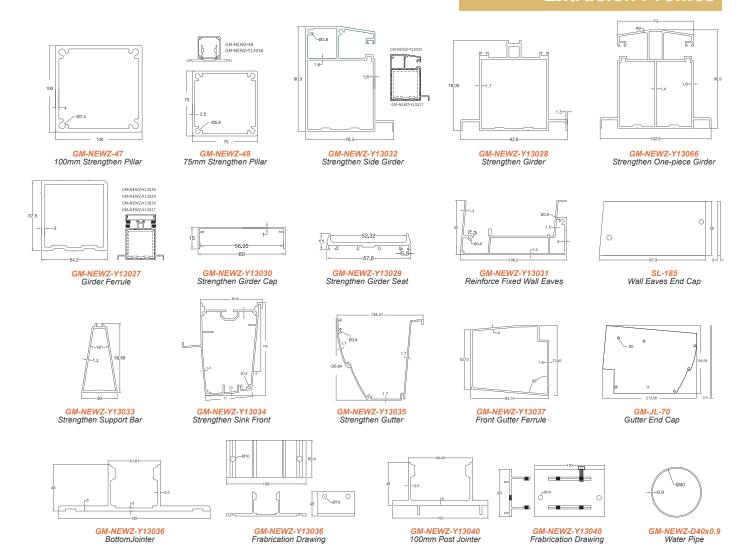

**A5 Canopy**Extrusion Profiles

**Cross Section Instruction** 

A8 Canopy
Strengthen System

#### All Canopy Accessories

### Canopy Accessories

#### All Canopy Accessories

SL-114 Plastic 40mm Tube Bend Connector

SL-116 Plastic 40mm Tube Clamp

SL-115 Plastic 40mm Connector

SL-145 Top Beam Cap

PC Endurance Board 2.0mm / 3.0mm

SL-256 Aluminium 50mm Tube Bend Connector