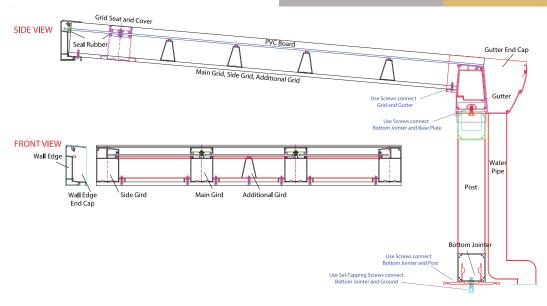

**Cross Section Instruction** 

A5 Canopy

Extrusion Profiles

Cross Section Instructi

A5 Canopy

Extrusion Profiles

Cross Section Instruction

Cross Section Instruction

**A5 Canopy**Extrusion Profiles

**Cross Section Instruction** 

A8 Canopy
Strengthen System