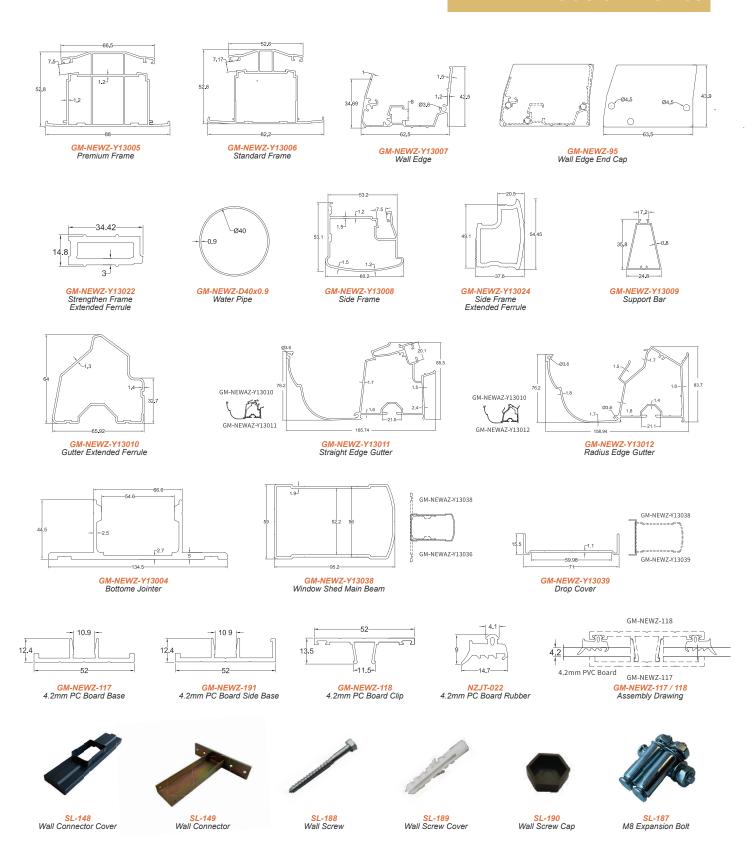

### **Catilever Canopy Systems**

Standard Cantilever Canopy

Strengthen Cantilever Canopy

Cross Section Instruction

A3 Canopy Straight Edge System

Cross Section Instruction

A3 Canopy
Radius Edge System

A3 Canopy
Car Port System

**Cross Section Instruction** 

A5 Canopy

Extrusion Profiles

Cross Section Instructi

A5 Canopy

Extrusion Profiles

Cross Section Instruction

Cross Section Instruction

**A5 Canopy**Extrusion Profiles

**Cross Section Instruction** 

A8 Canopy
Strengthen System

### Cantilever Canopies

Standard Cantilever Canopy
Straight Edge

Cross Section Instruction

A3 Cantilever Canopy

Cross Section Instruction

Radius Edge

#### All Canopy Accessories

### Canopy Accessories

#### All Canopy Accessories

SL-114 Plastic 40mm Tube Bend Connector

SL-116 Plastic 40mm Tube Clamp

SL-115 Plastic 40mm Connector

SL-145 Top Beam Cap

PC Endurance Board 2.0mm / 3.0mm

SL-256 Aluminium 50mm Tube Bend Connector