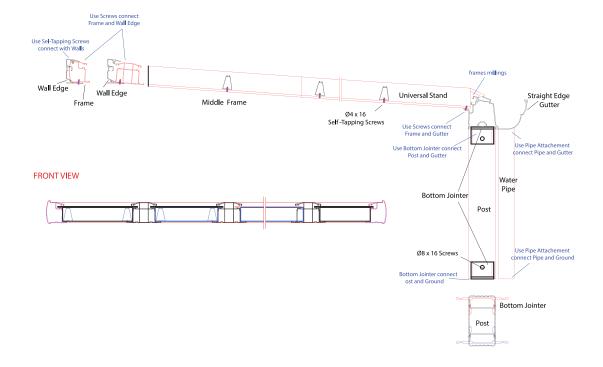

### **Catilever Canopy Systems**

Standard Cantilever Canopy

Strengthen Cantilever Canopy

Cross Section Instruction

A3 Canopy Straight Edge System

Cross Section Instruction

A3 Canopy
Radius Edge System

A3 Canopy
Car Port System

**Cross Section Instruction** 

A5 Canopy

Extrusion Profiles

Cross Section Instructi

A5 Canopy

Extrusion Profiles

Cross Section Instruction

Cross Section Instruction

**A5 Canopy**Extrusion Profiles

**Cross Section Instruction** 

A8 Canopy
Strengthen System

### Cantilever Canopies

Standard Cantilever Canopy
Straight Edge

Cross Section Instruction

A3 Cantilever Canopy

Cross Section Instruction

Radius Edge