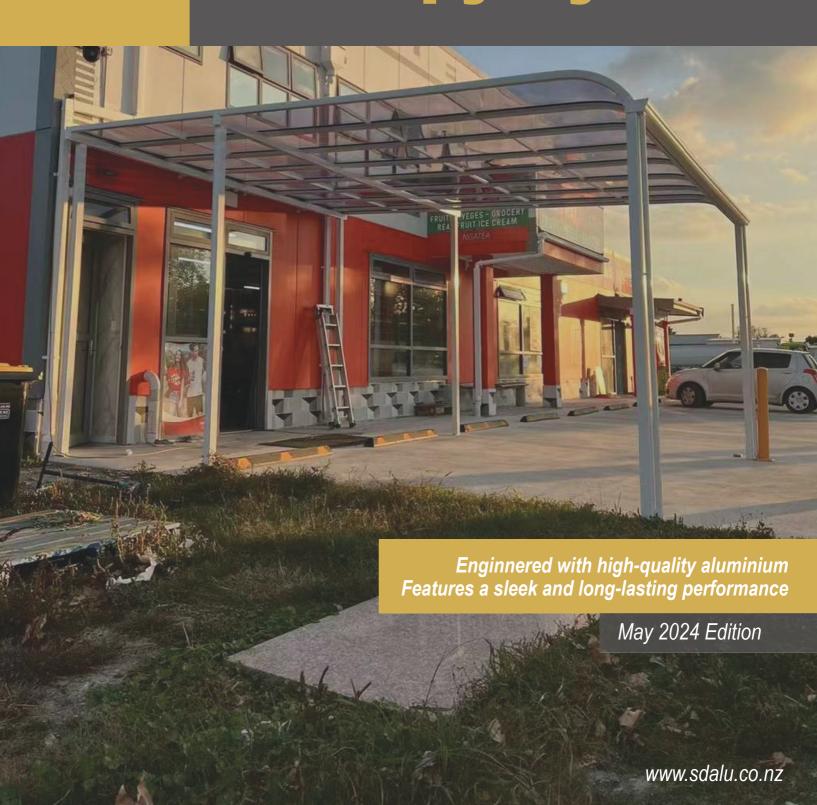

# Aluminium Canopy System

### **Patio Canopy** & Carport Systems

Straight Edge Canopy | Radius Edge Canopy | Strengthen Canopy | Carport

Weather Protection:

With our canopy, you can enjoy your outdoor space even when the weather is less than perfect. The canopy can provide shade and protection from the sun's rays; it can provide shelter from the wind and rain, allowing you to enjoy your outdoor area in comfort.

Additional Area: Our canopy can be used to create an additional area that can be used for entertaining, dining, or car parking. It can be furnished with comfortable seating, tables, and lighting, making it an inviting space for both you and your guests or leave it empty for your cars to park in bad weather conditions.

Increase Home Value: Adding a canopy to your home can increase its value by creating an attractive and functional outdoor living space. Potential homebuyers will appreciate the added living space and the opportunity to enjoy the outdoors, which can make your home more appealing and increase its value.