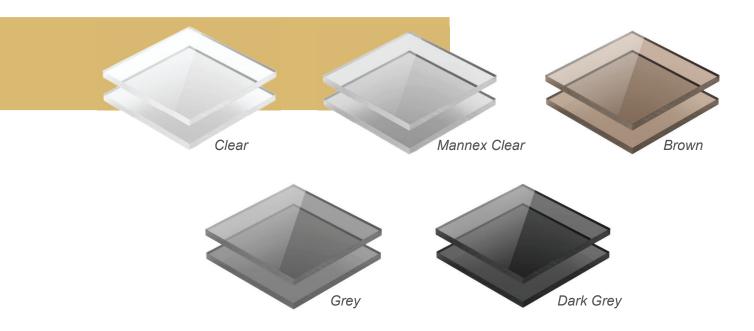

#### **PC Boards Options**

Using PC boards for canopy construction provides a durable, versatile, and cost-effective solution that can enhance the aesthetics of any residential spaces.

Durability: PC boards are resistant to impact, weathering, and UV radiation, making them an excellent choice for outdoor canopy.

Light Transmission: PC boards have excellent light transmission properties, allowing natural light to filter through the canopy while protecting against UV radiation.

Lightweight PC boards are lightweight, making them easy to handle and install.

Cost-effective: A cost-effective alternative to glass or acrylic for canopy construction, offering similar benefits at alower price point.